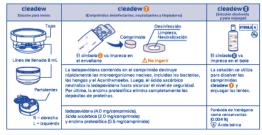

### COMPOSITION AND DESCRIPTION

Do not use cleadew if allergic to any of the ingredients used in cleadew

| cleadew<br>Lens case  | Cleadew () (Disinfecting, Neutralizing, and Cleaning Tablet)                                                                                                                                                                                                                                         | cleadew (1)<br>(Dissolving & Rinsing Selution)                      |
|-----------------------|------------------------------------------------------------------------------------------------------------------------------------------------------------------------------------------------------------------------------------------------------------------------------------------------------|---------------------------------------------------------------------|
| Cap                   | Tablet Disinfection Clearing Metralization                                                                                                                                                                                                                                                           |                                                                     |
| Filling Line 8 mL     | Symbol <b>1</b> is printed ▲ Do not eat                                                                                                                                                                                                                                                              | Symbol is printed                                                   |
| Lens holder           | Povidone-iodine in the tablet quickly destroys harmful<br>microorganisms, including Bacteria, Fungi, and Acanthamoeba.<br>Next, the Ascorbic acid in the tablet neutralizes the<br>povidone-iodine to a safe level. Finally, the included proteolytic<br>enzyme completely removes protein deposits. | This solution is used for dissolving cleadew () and rinsing lenses. |
| R = Right<br>L = Left | Povidone-iodine (4.0 mg/tablet),<br>Ascerbic acid (2.0 mg/tablet), and<br>Proteolytic enzyme (0.5 mg/tablet)                                                                                                                                                                                         | Hydrogen peroxide as preservative (0.004%)  Boric acid              |