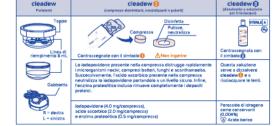

### COMPOSITION AND DESCRIPTION

Do not use cleadew if allergic to any of the ingredients used in cleadew

| cleadew<br>Lens case  | Cleadew () (Disinfecting, Neutralizing, and Cleaning Tablet)                                                                                                                                                                                                                                         | cleadew (1)<br>(Dissolving & Rinsing Selution)                      |
|-----------------------|------------------------------------------------------------------------------------------------------------------------------------------------------------------------------------------------------------------------------------------------------------------------------------------------------|---------------------------------------------------------------------|
| Cap                   | Tablet Disinfection Clearing Metralization                                                                                                                                                                                                                                                           |                                                                     |
| Filling Line 8 mL     | Symbol <b>1</b> is printed ▲ Do not eat                                                                                                                                                                                                                                                              | Symbol is printed                                                   |
| Lens holder           | Povidone-iodine in the tablet quickly destroys harmful<br>microorganisms, including Bacteria, Fungi, and Acanthamoeba.<br>Next, the Ascorbic acid in the tablet neutralizes the<br>povidone-iodine to a safe level. Finally, the included proteolytic<br>enzyme completely removes protein deposits. | This solution is used for dissolving cleadew () and rinsing lenses. |
| R = Right<br>L = Left | Povidone-iodine (4.0 mg/tablet),<br>Ascerbic acid (2.0 mg/tablet), and<br>Proteolytic enzyme (0.5 mg/tablet)                                                                                                                                                                                         | Hydrogen peroxide as preservative (0.004%)  Boric acid              |