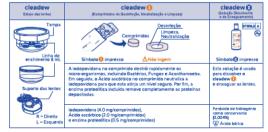

### COMPOSITION AND DESCRIPTION

Do not use cleadew if allergic to any of the ingredients used in cleadew

| cleadew<br>Lens case  | Cleadew () (Disinfecting, Neutralizing, and Cleaning Tablet)                                                                                                                                                                                                                                         | cleadew (1)<br>(Dissolving & Rinsing Selution)                      |
|-----------------------|------------------------------------------------------------------------------------------------------------------------------------------------------------------------------------------------------------------------------------------------------------------------------------------------------|---------------------------------------------------------------------|
| Cap                   | Tablet Disinfection Clearing Metralization                                                                                                                                                                                                                                                           |                                                                     |
| Filling Line 8 mL     | Symbol <b>1</b> is printed ▲ Do not eat                                                                                                                                                                                                                                                              | Symbol is printed                                                   |
| Lens holder           | Povidone-iodine in the tablet quickly destroys harmful<br>microorganisms, including Bacteria, Fungi, and Acanthamoeba.<br>Next, the Ascorbic acid in the tablet neutralizes the<br>povidone-iodine to a safe level. Finally, the included proteolytic<br>enzyme completely removes protein deposits. | This solution is used for dissolving cleadew () and rinsing lenses. |
| R = Right<br>L = Left | Povidone-iodine (4.0 mg/tablet),<br>Ascerbic acid (2.0 mg/tablet), and<br>Proteolytic enzyme (0.5 mg/tablet)                                                                                                                                                                                         | Hydrogen peroxide as preservative (0.004%)  Boric acid              |