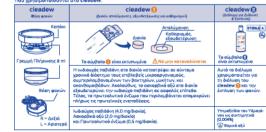

### USER INSTRUCTIONS

Ensure that solution and lens are completely clear. If orange colour remains even after 4 hours, see

2

Place a tablet of clearlew 🐽

Disinfecting Cleaning

ioak the lenses for at least

# STORAGE

After completing the above steps, in case of storing the lens for more than 24 hours, you should 