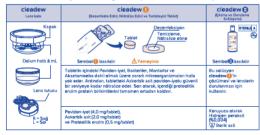

### COMPOSITION AND DESCRIPTION

Do not use cleadew if allergic to any of the ingredients used in cleadew

| cleadew<br>Lens case  | Cleadew () (Disinfecting, Neutralizing, and Cleaning Tablet)                                                                                                                                                                                                                                         | cleadew (1)<br>(Dissolving & Rinsing Selution)                      |
|-----------------------|------------------------------------------------------------------------------------------------------------------------------------------------------------------------------------------------------------------------------------------------------------------------------------------------------|---------------------------------------------------------------------|
| Cap                   | Tablet Disinfection Clearing Metralization                                                                                                                                                                                                                                                           |                                                                     |
| Filling Line 8 mL     | Symbol <b>1</b> is printed ▲ Do not eat                                                                                                                                                                                                                                                              | Symbol is printed                                                   |
| Lens holder           | Povidone-iodine in the tablet quickly destroys harmful<br>microorganisms, including Bacteria, Fungi, and Acanthamoeba.<br>Next, the Ascorbic acid in the tablet neutralizes the<br>povidone-iodine to a safe level. Finally, the included proteolytic<br>enzyme completely removes protein deposits. | This solution is used for dissolving cleadew () and rinsing lenses. |
| R = Right<br>L = Left | Povidone-iodine (4.0 mg/tablet),<br>Ascerbic acid (2.0 mg/tablet), and<br>Proteolytic enzyme (0.5 mg/tablet)                                                                                                                                                                                         | Hydrogen peroxide as preservative (0.004%)  Boric acid              |